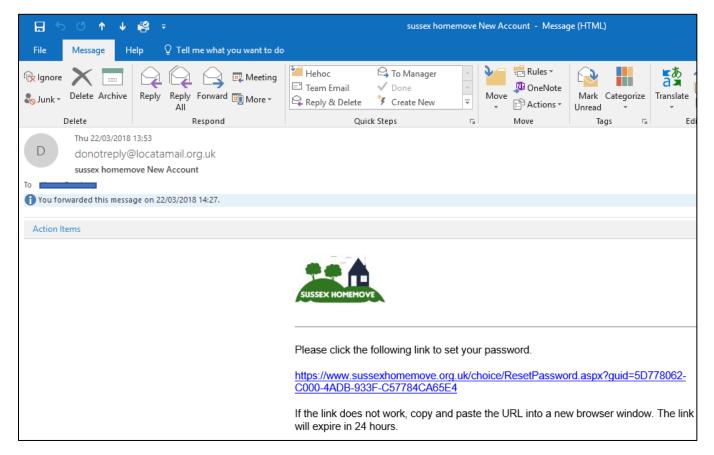

5) The system will send you an email, go to your emails and retrieve email

| You have been sent an email with instruction how to set up your password | SIGN IN REGISTER |
|--------------------------------------------------------------------------|------------------|
| Enter your email address                                                 |                  |
| atest@iocata.org.uk                                                      |                  |
| Netype your email address                                                |                  |
| atestificcata orgaik                                                     |                  |
|                                                                          | ontinue :        |
|                                                                          |                  |

### 6) Open email and click on link

7) Set up a password, please take care to choose something that you won't forget. (You will need to remember each time you want to place a bid)

| AUTOR HOMEHOV | ABOUT VIEW HOMES HELP CONTACT          | SIGN IN REGISTER |
|---------------|----------------------------------------|------------------|
|               | Reset Password Password Enter password |                  |
|               | Retype password                        |                  |
|               | Enter password                         |                  |
|               | Reset Password                         |                  |